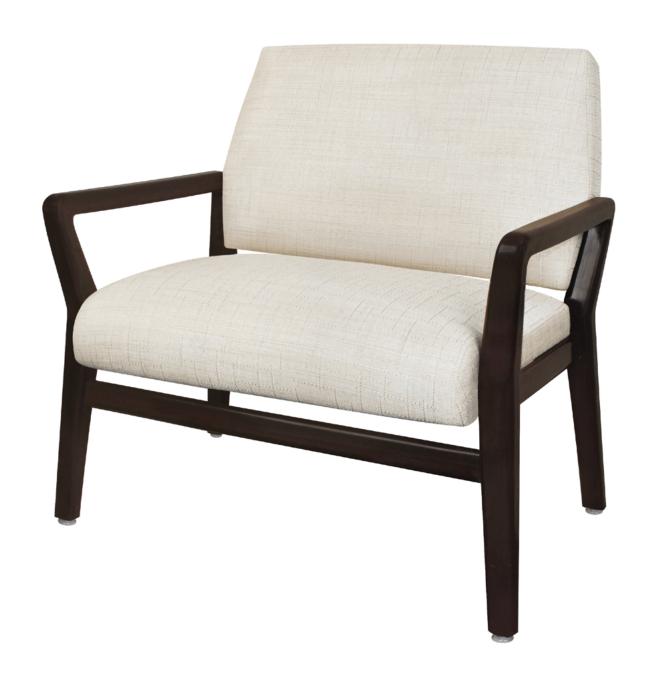

### Carrara Bariatric

Redefine comfort and style for every dining, lounge, lobby or waiting room guest with Kwalu's unprecedented selection of Bariatric seating. Every bariatric seating model incorporates Kwalu's Designed to Last® engineering and endures the most rigorous testing standards to provide supreme strength and safety for each user.

Model: CRB112J0 36.5W 29D 37.5H 30SW 19.5SD 19SH 25.5AH