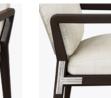

### Carrara Bariatric

Redefine comfort and style for every dining, lounge, lobby or waiting room guest with Kwalu's unprecedented selection of Bariatric seating. Every bariatric seating model incorporates Kwalu's Designed to Last® engineering and endures the most rigorous testing standards to provide supreme strength and safety for each user.

Model: CRB112J0 36.5W 29D 37.5H 30SW 19.5SD 19SH 25.5AH

#### Nightingale Award

Kwalu's GetWell Patient Room was awarded a Nightingale Innovation Award for Surfacing Material

Weight Capacity

Carrara Bariatric chairs are rated to 500 lbs weight capacity.